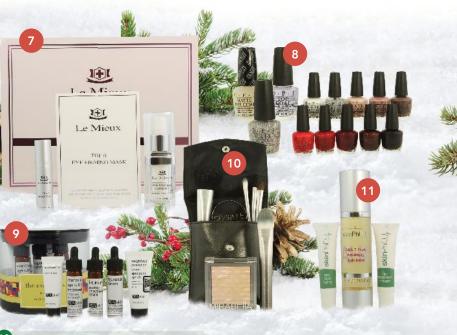

# aesthetically pleasing

Le Mieux's Anti-Aging Set contains three bestselling products to maintain firmness, elasticity and stimulate collagen production around the delicate eye area. This set includes a new travel-size TGF-8 Booster Serum, the TGF-8 Eye Firming Mask, and the Eye Wrinkle Corrector. 888-327-8188 or www.lemieuxcosmetics.com 8 OPI Take Ten, features ten bestselling miniature nail lacquers and Top Thisl, features three top coats. Each nail lacquer also comes with OPI's signature ProWide<sup>TM</sup> Brush – now available in miniature size. Top Thisl contains Top Coat, Matte Top Coat, and Snowflakes in the Air – an exclusive multi-colored sparkle shade available only in this kit. 800-341-9999 or www.opi.com The Essentials holiday gift set from PCA skin<sup>®</sup> includes trial-sizes of ExLinea<sup>®</sup> Peptide Smoothing Serum, Rejuvenating Serum, EyeXcellence, Intensive Age Refining Treatment<sup>™</sup>: 0.5% pure retinol night and Weightless Protection Broad Spectrum SPF 45. Each product delivers dramatic results that will have your clients asking for more. 877-722-7546, www.pcaskin.com or RR# 199