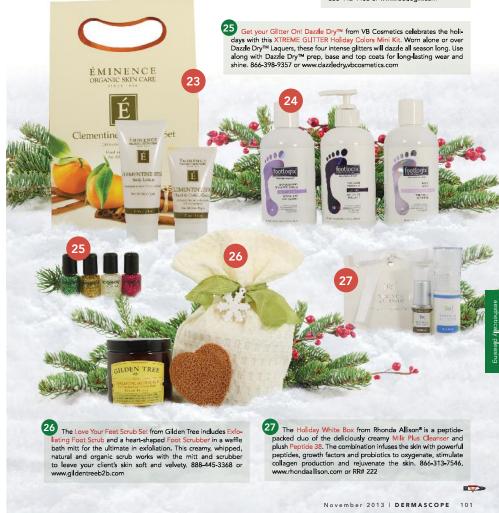

## aesthetically pleasing

23 The Clementine Spice Gift Set from Éminence Organic Skin Care of Hungary includes organic skin care products that contain a unique blend of the purest, natural ingredients. This hand and body set features a silky hand and cuticle cream moisturizer as well as an antioxidant-rich body moisturizer. This gift set is the getaway to irresistibly smooth skin infused with a divine aroma from the delicious combination of clementine and spice. 888-747-6342, www.eminenceorganics.com or Rr# 165

Welcome the holidays with healthy feet by availing the Holiday Promo gift set from Footlogix. Featuring the Luxrious Exfoliating Scrub, Massage Formula and Foot Soak, this set is a perfect treat for your clients feet. This trio has all that you need to provide you client's with an extraordinary at-home pedicure. 888-442-4408 or www.footlogix.com