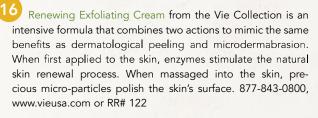

ADVANCED ANTIOXIDANT SCRUB & MASSA

16

CRÈME EXFOLIANTE RÉNOVATRICE RENEWING EXFOLIATING CREAM

50 ml - 1.6 fl oz

Biological Skin Peeling from Sothys Paris is a granule-free exfoliant that eliminates dead cells, softening and smoothing the skin. It contains jasmine extract, kaolin and rice starch powders. It may be used once or twice a week to exfoliate the skin. 800-325-0503, www.sothys-usa.com or RR# 195

The Microdermabrasion Pomegranate Scrub from Reviva Labs® uses gentle magnesium oxide crystals and pomegranate instead of abrasive aluminum oxide to help retexturize skin and reduce the appearance of fine lines, wrinkles or rough skin. To further avoid irritation as it exfoliates and removes inpurities, this scrub induces a complex of organic oils. 800-233-7546 or www.revivalabs.com or RR# 115 Daily ExfoliPowder<sup>®</sup> from Amarte Skin Care is a plant seedbased polishing cleanser that removes dry, dull skin to reveal a smooth, radiant complexion. The advanced Korean formula uses a unique combination of botanicals and gentle natural exfoliants, making it suitable for all skin types. 415-800-4453 or www.amarteskincare.com

Soy Doctor® Retexturizing Soy Polisher from Nature Pure Labs® provides dual level exfoliation with the maximum brightening effect of alpha and beta hydroxyl acids and arginine. It manually polishes the skin with micro-polyethylene beads and transforms skin to a smooth, soft and radiant complexion. 866-640-7546, www.naturepure.com or RR# 291