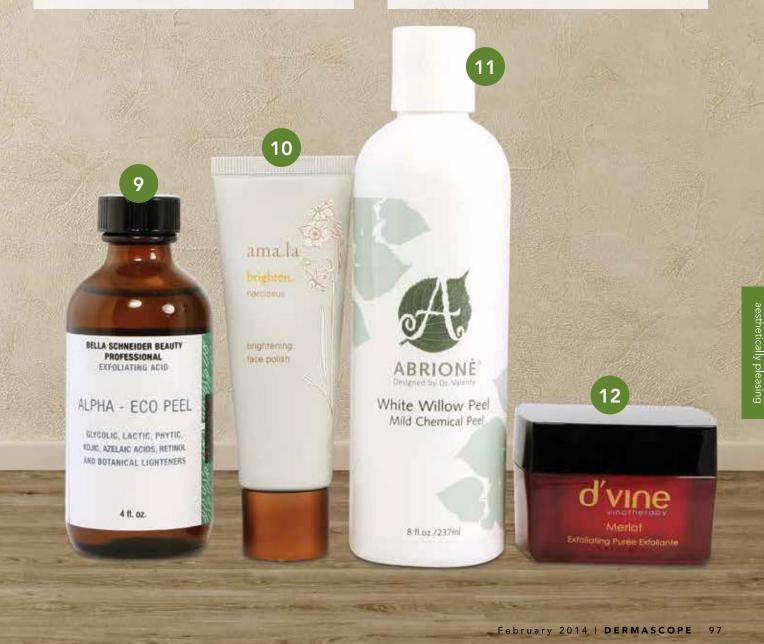

Rapid Infusion Masque

Malque action rapide à la groceile TOUTH SHIELD ANTIOXIDANT COMPLEX

250 ml / 8.4 fl oz

Alpha-Eco Peel from Bella Schneider Beauty is the latest blend of naturally sourced acids that works to produce glowing skin. This peel effectively blends the skin to smooth away unevenness and also pairs well with aggressive facials, including microdermabrasion. Lighten, brighten and exfoliate all skin types without any irritation. 888-200-3977, www.bellaschneiderbeauty.com or RR# 321

White Willow Peel from Abrioné® is a professional botanical peel containing salicylic acid from the bark of the willow tree that works to resurface the skin and lemon extract to brighten. Tocophersolan (modified vitamin E) and natural botanical acids deeply moisturize the skin's lower layers, sloughing dead surface cells. 866-398-9357 or www.vbcosmetics.com Brightening Face Polish from Amala is a refining dualaction face polish that reveals brighter, more evenly toned skin. An advanced blend of bio-botanical actives including narcissus, raspberry seed, and algae extract to exfoliate pigmented surface cells while strengthening the skin's ability to resist new dark spots. 877-262-5208 or www.amalabeauty.com

Herlot Exfoliating Purée from d'vine® Skincare contains natural red cherry purée, blended lactic acid, and powerful enzymes. This cherry exfoliant blend is saturated with a special ruby antioxidant mélange – lycopene extracted from tomatoes and wild cherry bark extract. This amazing, gentle wine-infused facial exfoliant is perfect for spa guests looking for a glow this Valentine's Day. 866-503-8463 or www.dvineskincare.com