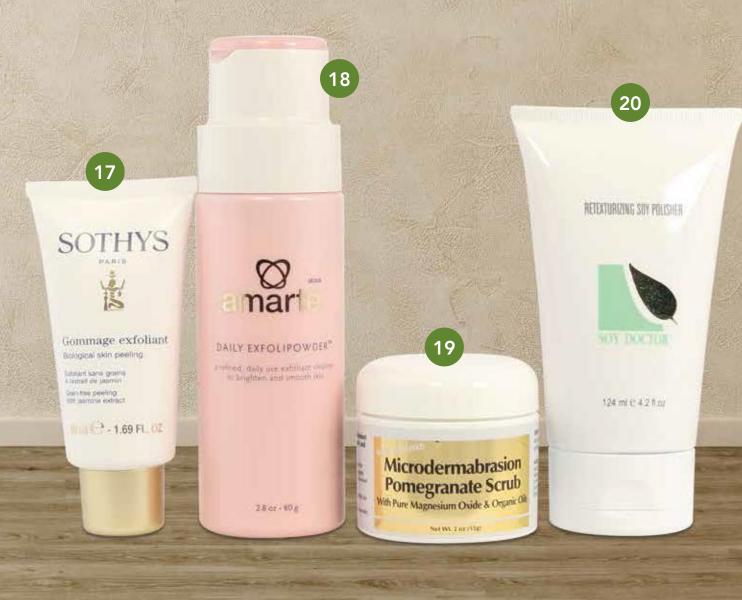

Skin Perfection Peel from Lumavera is a mushroom extract that combines peptides with polysaccharides derived from cell wall components from the Mucor miehei mushroom. While each component on its own has modest exoliating activity, combined they act synergistically and provide an irritation-free, intense exfoliating effect with stratum corneum replacement rates that are increased by more than 25 percent. 661-477-3663 or www.lumavera.com

Morning Glory from AESTHE balances five fruit acids (glycolic, malic, citric, tartaric and lactic) to remove dead skin cells and impurities from the skin's surface, preventing build-up and congestion in pores. It can be used professionally before laser, peels, or dermabrasion treatments to properly prepare the skin or for home care to improve discoloration and hydration. 800-825-6776 or www.aestheskincare.com Lactic 15%, pH 2.3 from glotherapeutics smooths, hydrates and brightens the skin, improving the appearance of fine lines and discolorations of the skin. An antioxidantrich cocktail of berries including bilberry, blueberry and mulberry provide anti-inflammatory benefits. 800-232-0398 or www.gloprofessional.com

The Sugar&Butter exfoliator from jane iredale THE SKIN CARE MAKEUP® is a lip plumper duo that exfoliates and restores moisture to dry, chapped lips for a smooth and moist finish. Packaged in a dual-ended tube, this product is easy to apply. Organic brown sugar gently removes dull, dry skin while the combination of cool mint and ginger soothes and revitalizes lips. 800-762-1132 or www.janeiredale.com